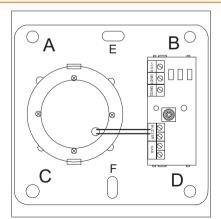

#### **Note:** A,B,C & D holes for the cable entry. Mount optionally provided A,B,C,D,E,F holes.